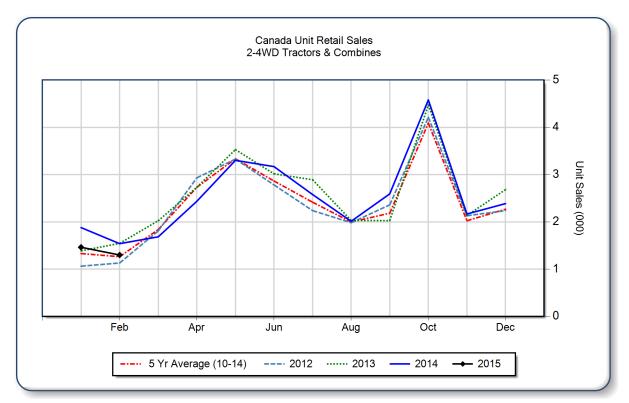

## February 2015 Flash Report Canada Unit Retail Sales

Copyright, AEM. All rights reserved. If data is referenced, please acknowledge AEM as the source.

|                                | February |       |       | YTD - February |       |       | Beginning<br>Inventory |
|--------------------------------|----------|-------|-------|----------------|-------|-------|------------------------|
|                                | 2015     | 2014  | %Chg  | 2015           | 2014  | %Chg  | Feb 2015               |
| <b>2WD Farm Tractors</b>       |          |       | '     |                |       |       |                        |
| < 40 HP                        | 579      | 575   | 0.7   | 1,202          | 1,313 | -8.5  | 7,567                  |
| 40 < 100 HP                    | 276      | 353   | -21.8 | 693            | 861   | -19.5 | 3,740                  |
| 100+ HP                        | 304      | 379   | -19.8 | 661            | 751   | -12.0 | 2,602                  |
| <b>Total 2WD Farm Tractors</b> | 1,159    | 1,307 | -11.3 | 2,556          | 2,925 | -12.6 | 13,909                 |
| <b>4WD Farm Tractors</b>       | 67       | 120   | -44.2 | 95             | 211   | -55.0 | 364                    |
| <b>Total Farm Tractors</b>     | 1,226    | 1,427 | -14.1 | 2,651          | 3,136 | -15.5 | 14,273                 |
| Self-Prop Combines             | 73       | 112   | -34.8 | 111            | 282   | -60.6 | 545                    |